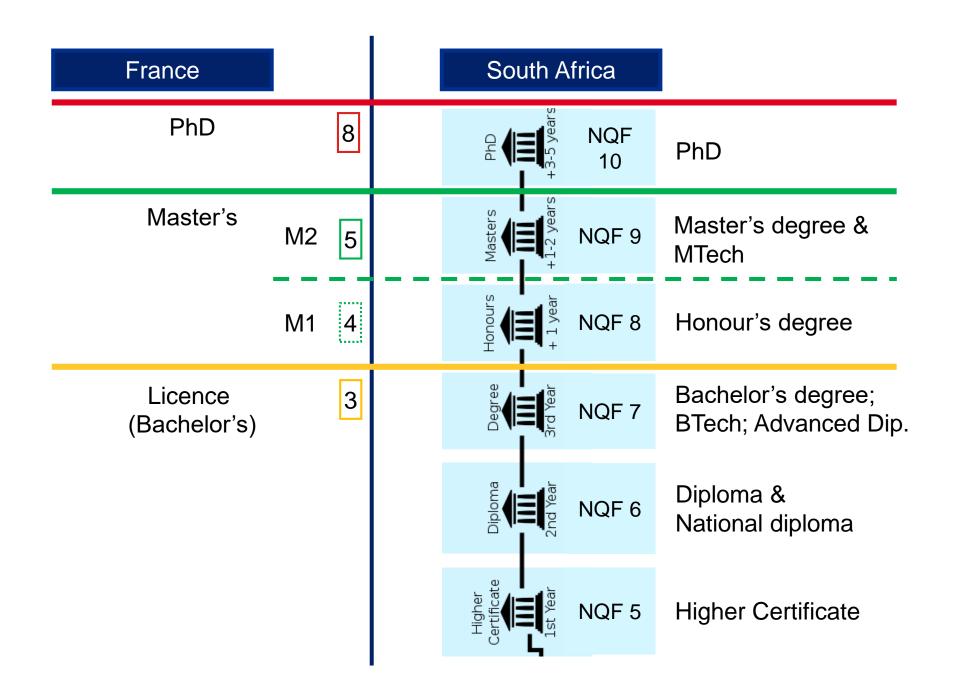

#### **SEPTEMBER =** Start of the academic year

LMD SYSTEM Bachelor's (Licence – 3yrs) → Master's (M1+M2) → PhD (3yrs)

Licence = (NQF 7) BA, BCom, BSc, BTech, Advanced Diploma \*Taught Masters with internship