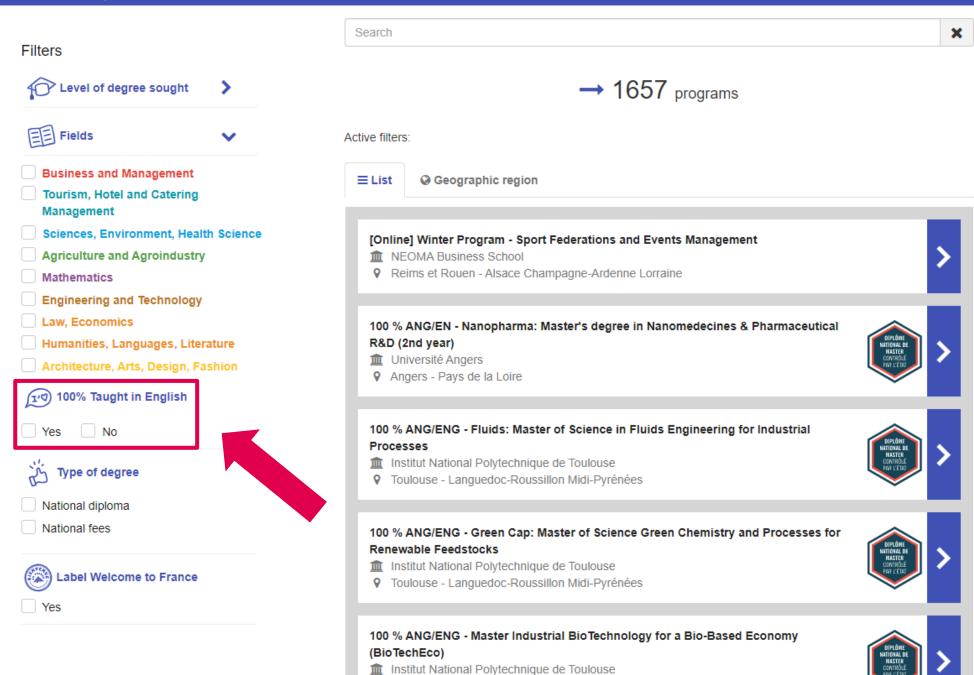

#### **CATALOGUE**

Doctorate schools Directory in France : doctorat.campusfrance.org/en/phd/dschools/main

#### **SEARCH FOR:**

Field / Key word / Location in France